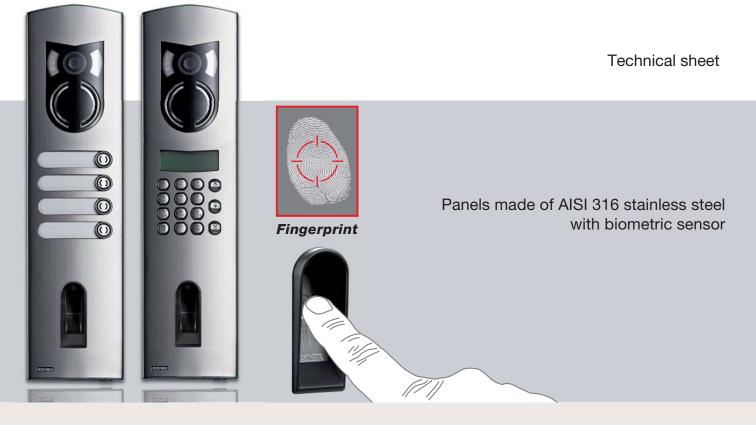

### **Features**

1200 series panels made from 8/10 gauge AISI 316 (V4A) stainless steel plate with embossed surface finish, stainless steel frame and 2 end caps in die-cast aluminium.

Available in the 3-module version (395x100x22 mm), for flush wall mounting with back box type 9193 or surface wall mounting with type 1E3x.

Protection rating: IP44.

Can be used in installations with Two-Wire, Digibus or Sound System technology.

Biometric sensor with LED indicator and remote control unit for storing fingerprints and for controlling a relay.

Can store up to 99 fingerprints.

Fingerprint and relay programming is performed directly on to the control unit and biometric sensor.

The control unit is powered by power supply unit type 6582 which can be positioned at a maximum distance from the sensor of 500m (with suitably rated cable).